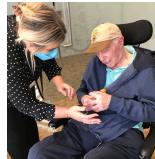

# **FLU VACCINE**

Flu vaccines will be available soon - requirement to have up to date vaccine to visit aged care facilities. Rosewood is organising vaccines for all residents that would like them.

The Winter Covid-19 booster is also now available for those over 65 or in aged care. Need consent. Let our clinical team know.