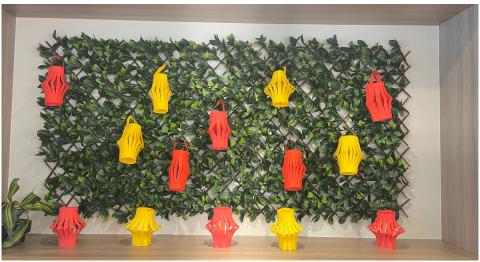

# Staff Shout out Board at Rosewood Leederville

Pictured is the 'Shout Out' board at Leederville, where residents, visitors & staff can send some positivity & recognise each other with a shout out card.