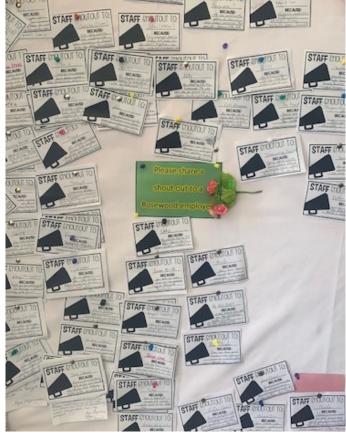

# Staff Shout out Board at Rosewood Leederville

Pictured is the 'Shout Out' board at Leederville, where residents, visitors & staff can send some positivity & recognise each other with a shout out card.