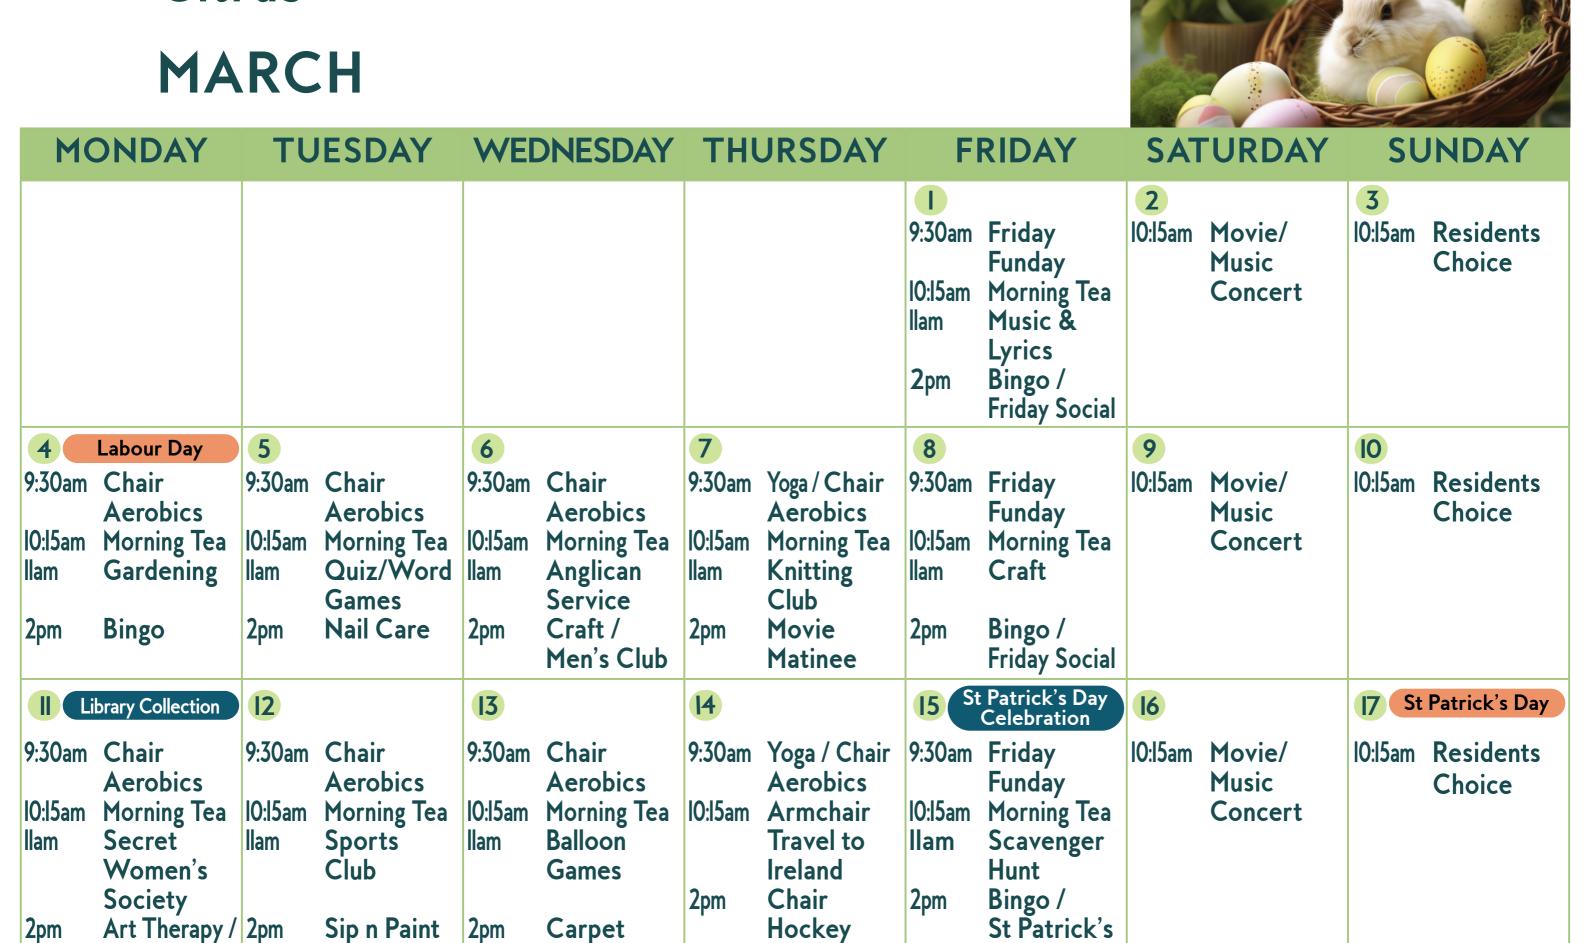

## **MARCH**

| MONDAY                           |                                  | TUESDAY                          |                       | WEDNESDAY                        |                               | THURSDAY               |                                                                                | FRIDAY      |                                            | SATURDAY |                       | SUNDAY  |                         |
|----------------------------------|----------------------------------|----------------------------------|-----------------------|----------------------------------|-------------------------------|------------------------|--------------------------------------------------------------------------------|-------------|--------------------------------------------|----------|-----------------------|---------|-------------------------|
| 18                               |                                  | 19                               |                       | 20                               |                               |                        | larmony Day<br>rthday Party                                                    | 22          | Harmony<br>Celebration                     | 23       |                       | 24      |                         |
| 9:30am<br>I0:I5am<br>Ilam<br>2pm | Aerobics                         | 9:30am<br>IO:I5am<br>Ilam<br>2pm | Aerobics              | 9:30am<br>IO:I5am<br>Ilam<br>2pm | Aerobics                      | IO:I5am<br>Ilam<br>2pm | Yoga / Chair<br>Aerobics<br>Morning Tea<br>Harmony<br>Fun<br>Birthday<br>Party |             | Funday                                     | 10:15am  | Movie / Music Concert | 10:15am | Residents<br>Choice     |
| 25 Gr                            | eek Independence                 | 26                               | Bus Outing            | 27                               |                               | 28                     |                                                                                | 29          | Good Friday                                | 30 Ea    | aster Saturday        | 31 Ea   | ster Sunday             |
| 9:30am                           | Chair<br>Aerobics                |                                  | Bus Outing            | 9:30am                           | Chair<br>Aerobics             | 9:30am                 | Yoga / Chair<br>Aerobics                                                       | 9:30am      | Easter<br>Funday                           | 10:15am  | Movie /<br>Music      |         | a wonderfu<br>ster Day! |
| IO:I5am<br>Ilam                  | Morning Tea Easter Bonnet Making |                                  | Morning Tea Nail Care | IO:I5am<br>Ilam                  | Morning Tea Easter Decorating | IO:I5am<br>Ilam        | Morning Tea<br>Easter<br>Reminiscing                                           |             | Morning Tea<br>with Hot<br>Cross Buns      |          | Concert               | l2pm    | Easter<br>Lunch         |
| 2pm                              | Bingo                            | 2pm                              | Animal<br>Encounter   | 2pm                              | Gentle<br>Music               | 2pm                    | Foot Spa                                                                       | llam<br>2pm | Easter Fun<br>in Foyer<br>Easter<br>Social |          |                       |         |                         |