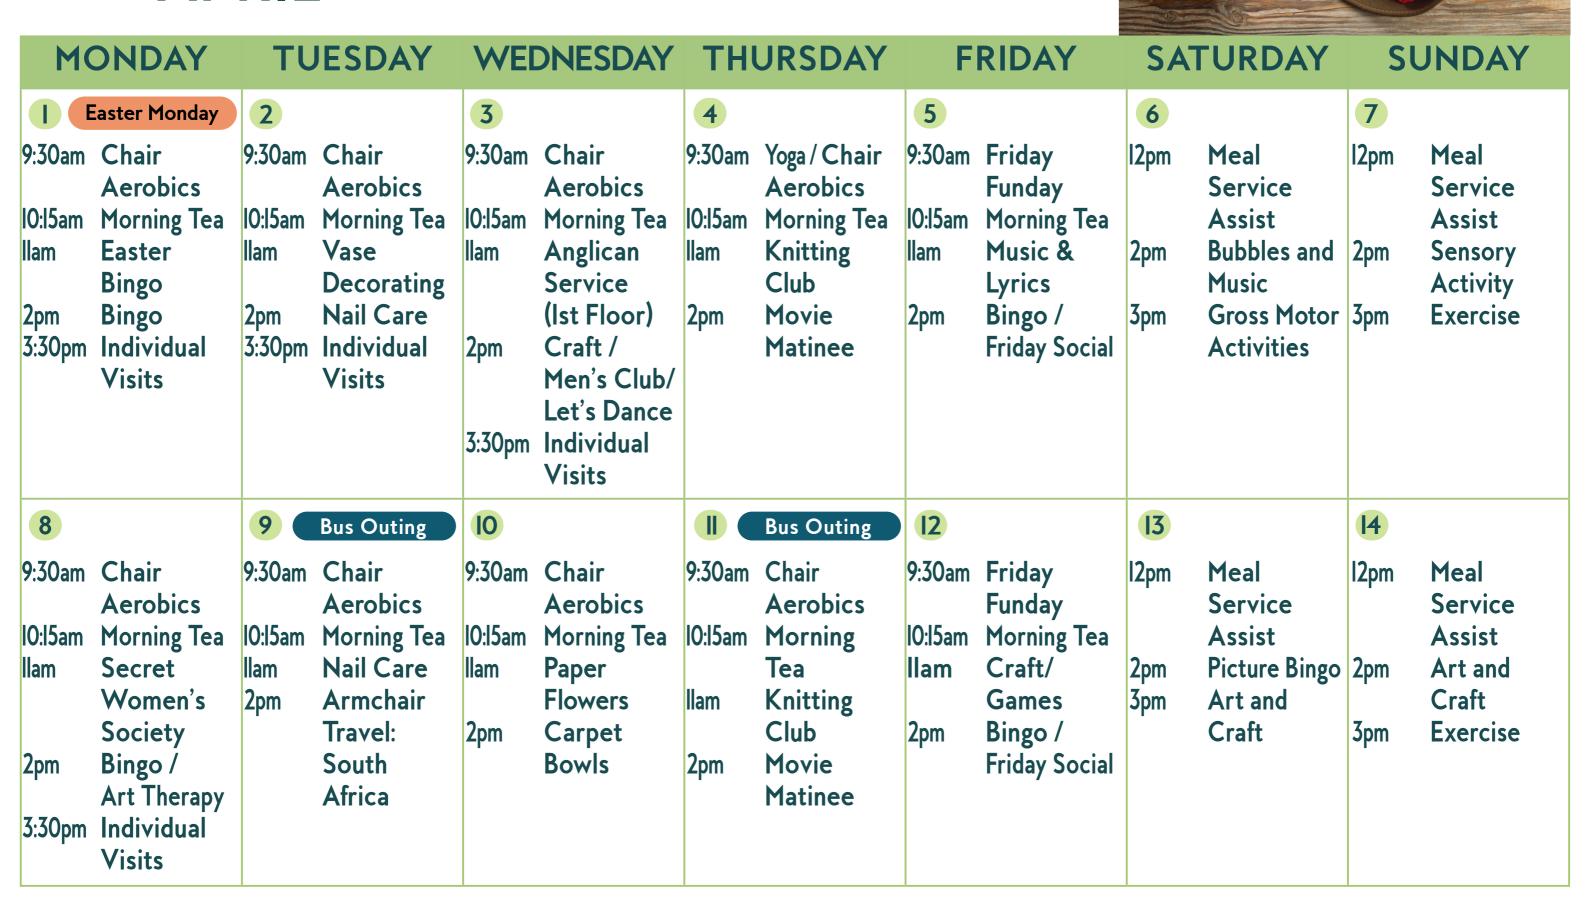

### 2024 ROSEWOOD ACTIVITY PROGRAM

## Olive & Jacaranda

#### **APRIL**





**Visits** 

# 2024 ACTIVITY PROGRAM • Olive & Jacaranda

# **APRIL**

|                                                                                                                                                                                        |                                                                                   |                                  |                                                                    |             |                                                                               |          | •                                                               |