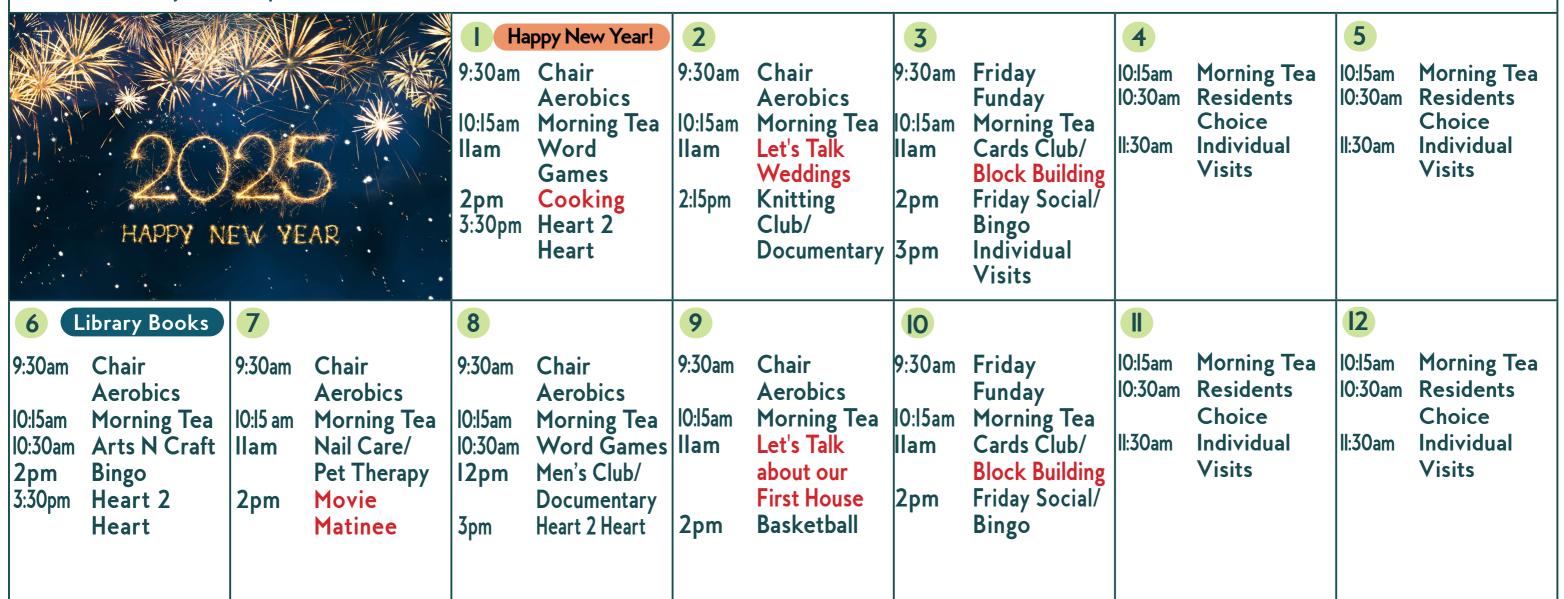

# **JANUARY**

#### MONDAY TUESDAY WEDNESDAY THURSDAY FRIDAY SATURDAY SUNDAY

- Quiet Hour is every day between lpm and 2pm.
- Lifestyle Activities are subject to change without notice due to staffing and foreseen circumstances.
- Walks are subject to temperature and weather conditions.

- Should we get Covid in our home it will have a significant impact on our
- Lifestyle program.
- There are often individual activities running in the background.